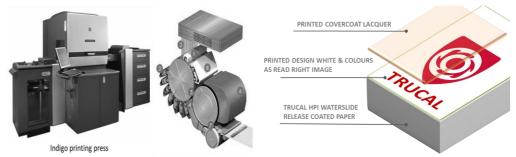

# INDIGO WATERSLIDE GUIDE TRUCAL HPI

TRTRANSFER

- HP Indigo print your image in read right format onto the glossy side of the paper
- Press settings for reference only end users are recommended to test print for application suitability
  - a) Transfer Profile: Coated Gloss; Force 240kg; Temperature 110C
  - b) HP Indigo Image Transfer Blanket Product Number: Q4645A

- Then apply a standard cold decal screen printed covercoat lacquer over the image and dry naturally
- Peelable lacquers available from Vibrantz, Kiian and Nazdar.
- Interleave by placing a slip sheet between lacquered sheets to stop the lacquer blocking to the sheet above.