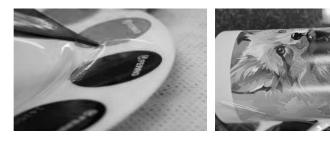

#### Remove the lacquer

- Covercoat lacquer peeled away leaving just the design on the substrate
- Decorated substrates can be heat treated or over lacquered to improve the decal adhesion

UK Tel: +44 (0)1625 573051 Email: imagetransfer@tullisrussell.com KoreaTel:+82314991151 Email: imagetransfer@tullisrussell.com China:Tel+86(0)76981661808 Email: dongguan@tullisrussell.com