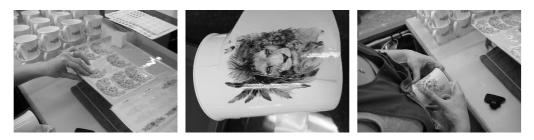

#### Decoration

Apply using traditional waterslide decal release to decorate your chosen substrate

- Immerse in clean water for 30 seconds remove and wait for 5 minutes activates release
- Slide from paper, position and squeegee down then clean away all excess water and gum
- Then leave to dry for several hours